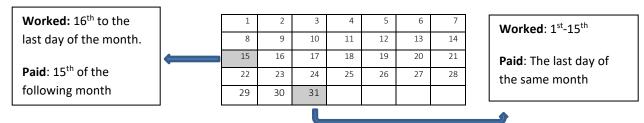

## When do I get paid?

- If you work from the 1<sup>st</sup> to the 15<sup>th</sup> of a month, you are paid on the <u>last day of the same month</u>.
- If you work from the 16<sup>th</sup> to the last day of the month, you are paid on the 15<sup>th</sup> of the following month.